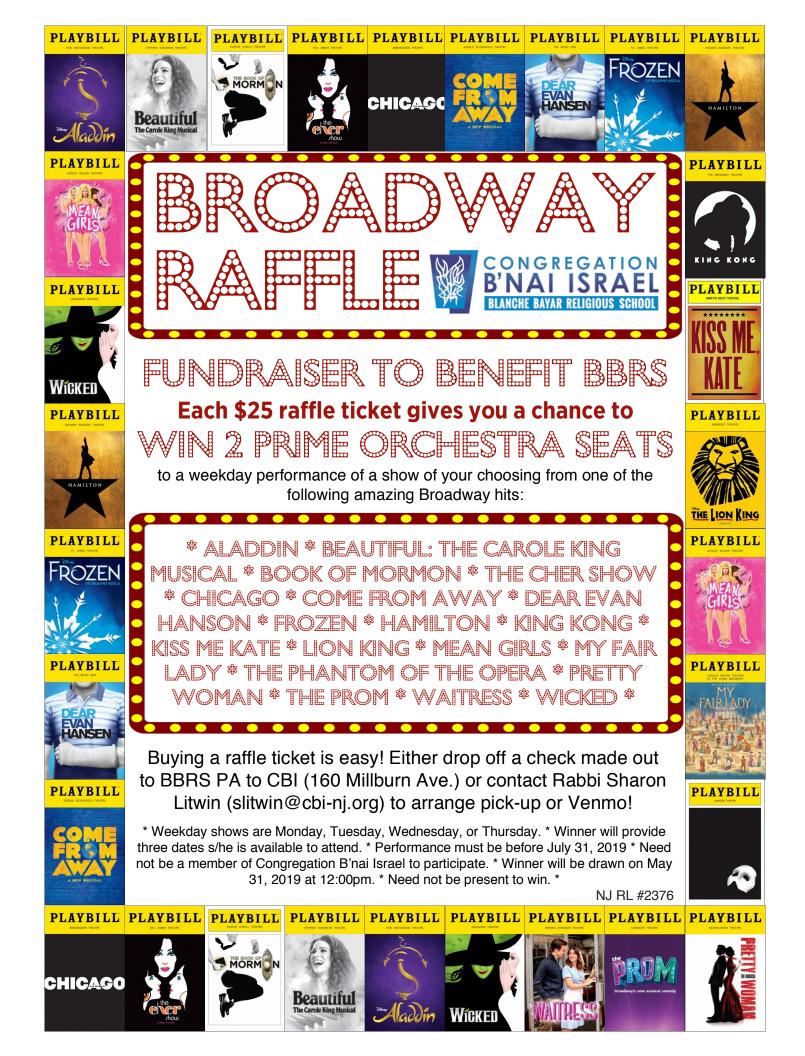

\* Weekday shows are Monday, Tuesday, Wednesday, or Thursday. \* Winner will provide three dates s/he is available to attend. \* Performance must be before July 31, 2019 \* Need not be a member of Congregation B'nai Israel to participate. \* Winner will be drawn on May 31, 2019 at 12:00pm. \* Need not be present to win. \*

NJ RL #2376